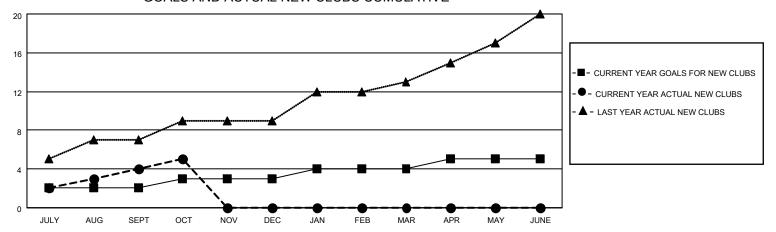

### GOALS AND ACTUAL NEW CLUBS CUMULATIVE

## District 3231A2

| Clubs                 |               |           |               | Members               |                         |                         |                                                    |
|-----------------------|---------------|-----------|---------------|-----------------------|-------------------------|-------------------------|----------------------------------------------------|
| RESULTS FOR 2022-2023 |               |           |               | RESULTS FOR 2022-2023 |                         |                         |                                                    |
| QUARTER               | NEW CLUB GOAL | NEW CLUBS | DROPPED CLUBS | QUARTER MEM           | MBER GROWTH NET<br>GOAL | MEMBER GROWTH<br>ACTUAL | DROPPED<br>MEMBERS ACTUAL<br>(including transfers) |
| JULY/AUG/SEPT         | 2             | 4         | 0             | JULY/AUG/SEPT         | 200                     | 300                     | 80                                                 |
| OCT/NOV/DEC           | 1             | 1         | 0             | OCT/NOV/DEC           | 150                     | 61                      | 6                                                  |
| JAN/FEB/MAR           | 1             | 0         | 0             | JAN/FEB/MAR           | 100                     | 0                       | 0                                                  |
| APR/MAY/JUNE          | 1             | 0         | 0             | APR/MAY/JUNE          | 50                      | 0                       | 0                                                  |