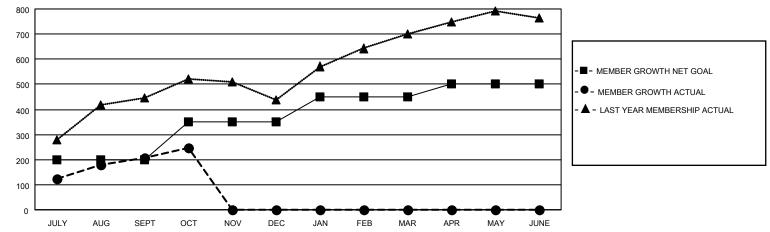

### GOALS AND ACTUAL MEMBERS CUMULATIVE

| DROPPED CLUBS: 0 |    | 58 CLUBS OF 120 ADDED 1 OR | GENDER DISTRIBUTION                          |           |  |
|------------------|----|----------------------------|----------------------------------------------|-----------|--|
|                  |    | MORE NEW MEMBERS           | MALE 2,782 (60.54%)<br>FEMALE 1,812 (39.43%) |           |  |
|                  |    |                            |                                              |           |  |
| DROPPED MEMBERS  |    |                            | NON BINARY                                   | 0 (0.00%) |  |
|                  |    |                            | PREFER NOT TO ANSWER                         | 1 (0.02%) |  |
| DECEASED         | 6  |                            |                                              |           |  |
| CLUB CANCELLED   | 0  | CLICK HERE FOR CUMULATIVE  | TOTAL FAMILY UNIT MEMBERS                    | 2,477     |  |
| OTHER            | 80 | MEMBERSHIP DATA            |                                              |           |  |
| TOTAL            | 86 |                            | FAMILY MEMBERS PAYING HALF DUES 1,343        |           |  |
|                  |    |                            |                                              |           |  |

## District 3231A2

| Clubs                 |               |           |               | Members               |                         |                         |                                                    |
|-----------------------|---------------|-----------|---------------|-----------------------|-------------------------|-------------------------|----------------------------------------------------|
| RESULTS FOR 2022-2023 |               |           |               | RESULTS FOR 2022-2023 |                         |                         |                                                    |
| QUARTER               | NEW CLUB GOAL | NEW CLUBS | DROPPED CLUBS | QUARTER MEM           | MBER GROWTH NET<br>GOAL | MEMBER GROWTH<br>ACTUAL | DROPPED<br>MEMBERS ACTUAL<br>(including transfers) |
| JULY/AUG/SEPT         | 2             | 4         | 0             | JULY/AUG/SEPT         | 200                     | 300                     | 80                                                 |
| OCT/NOV/DEC           | 1             | 1         | 0             | OCT/NOV/DEC           | 150                     | 61                      | 6                                                  |
| JAN/FEB/MAR           | 1             | 0         | 0             | JAN/FEB/MAR           | 100                     | 0                       | 0                                                  |
| APR/MAY/JUNE          | 1             | 0         | 0             | APR/MAY/JUNE          | 50                      | 0                       | 0                                                  |